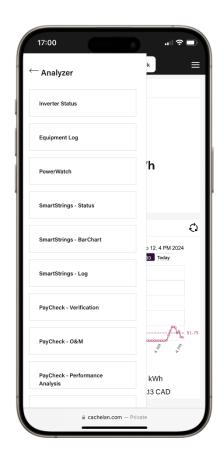

## Available ONLY with **SurePoint** ANALYZER FEATURES

Download custom lifetime data in CSV format

Analyzer – Inverter Status

Access to the **latest Cachelan software features**, including the updated, modern interface.