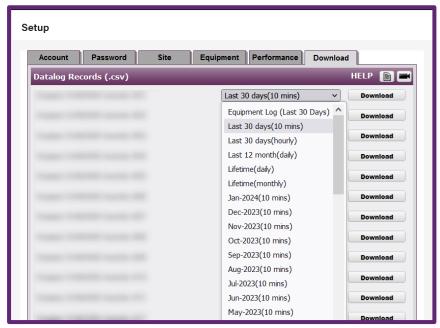

## Available ONLY with **SurePoint** ANALYZER FEATURES

Download custom lifetime data in CSV format

Analyzer – Inverter Status

Access to the **latest Cachelan software features**, including the updated, modern interface.