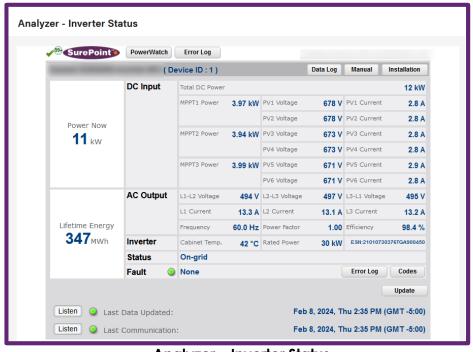

## Available ONLY with **SurePoint** ANALYZER FEATURES

Download custom lifetime data in CSV format

Analyzer – Inverter Status

Access to the **latest Cachelan software features**, including the updated, modern interface.