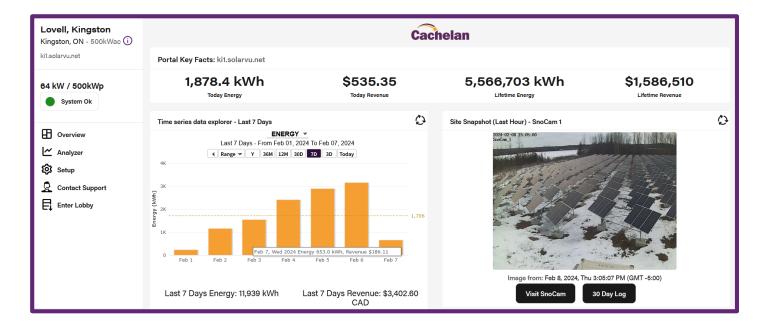

Cachelan has a combined, summarized and presented in a persistent way your portal data for easier access to the information and insights you need to manage these assets. Additionally, the interface has been made to be mobile friendly for easy access when wanting to get your site answers when away from the computer.

- See current site health visible from any page.
- The Overview page contains all information previously found on the 'Site' and 'Live' pages.

For more information, please contact Cachelan.